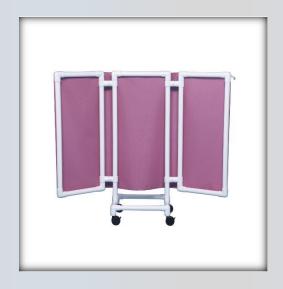

## **Privacy Screen**

| Technical Data   |                |  |
|------------------|----------------|--|
| Height:          | 53"            |  |
| Width:           | 68"            |  |
| Depth:           | 30"            |  |
| Weight:          | 26 lbs         |  |
| Ship Weight:     | 50 lbs         |  |
| Shipping Method: | Common Carrier |  |

## **Features:**

- Attractive three-panel wheeled privacy screen
- Available in two heights, 53" and 70"
- Folds into triangle for easy transport
- 3" easy-roll" casters (2 locking)
- Covers available in 4 SureChek® colors