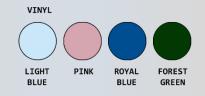

| Ordering Options     |  |  |
|----------------------|--|--|
| WPS53                |  |  |
| Specify color choice |  |  |

## **Features:**

- Attractive three-panel wheeled privacy screen
- Available in two heights, 53" and 70"
- Folds into triangle for easy transport
- 3" easy-roll" casters (2 locking)
- Covers available in 4 SureChek® colors